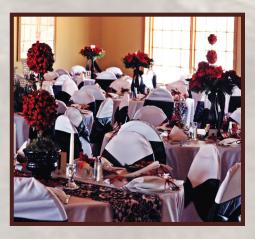

## Clubhouse

This 19,000 sq. ft. building, with indoor and outdoor seating, is situated next to a pond and overlooks the 18th green. It houses the Bridgewater Grill, Golf Shop and locker rooms. A large 7,200 sq. ft. area is available for public and private functions and will accommodate up to 225 people with delicious Bridgewater banquet options. Adjacent to the clubhouse is an open, well-lit parking area for 248 vehicles as well as a screened in pavilion for additional activities.