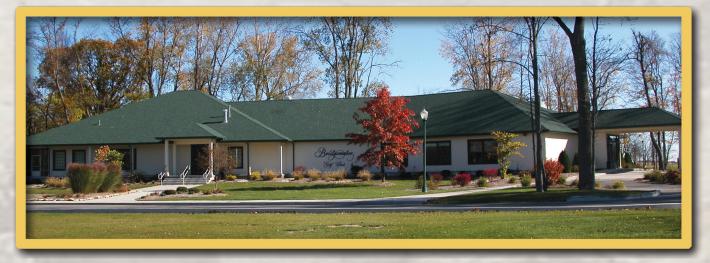

## THE CLUBHOUSE

## Clubhouse

This 19,000 sq. ft. building, with indoor and outdoor seating, is situated next to a pond and overlooks the 18th green. It houses the Bridgewater Grill, Golf Shop and locker rooms. A large 7,200 sq. ft. area is available for public and private functions and will accommodate up to 225 people with delicious Bridgewater banquet options. Adjacent to the clubhouse is an open, well-lit parking area for 248 vehicles as well as a screened in pavilion for additional activities.